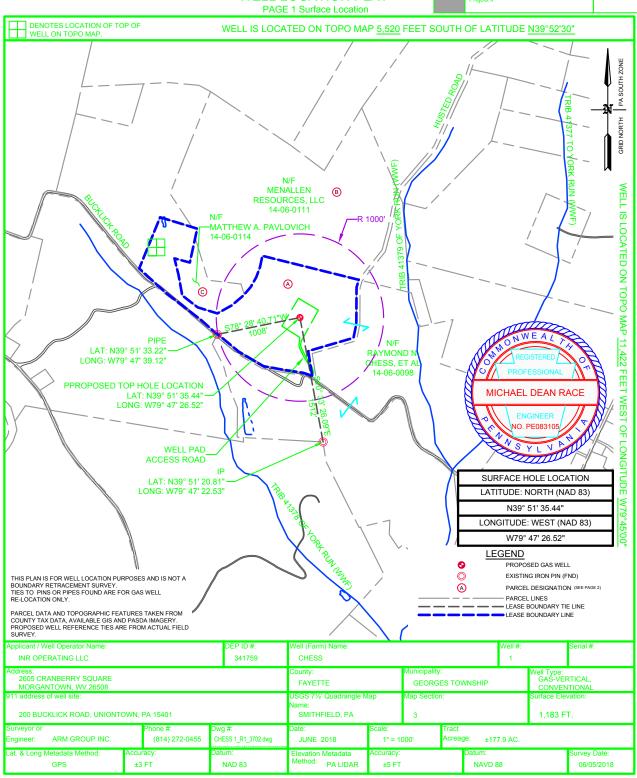

| Applicant / Well Operator Name:                                                          |                                                                          | DEP ID #: | Well (Farm) Name: |                                                                                | Well #:                                   | Serial #:                                    |  |
|------------------------------------------------------------------------------------------|--------------------------------------------------------------------------|-----------|-------------------|--------------------------------------------------------------------------------|-------------------------------------------|----------------------------------------------|--|
| INR OPERATING LLC                                                                        |                                                                          | 341759    | CHESS             |                                                                                | 1                                         |                                              |  |
| Surface Landowner / Lessor:                                                              |                                                                          |           |                   | Angle & Course of Deviation (Drilling):                                        | Anticipated True Ver<br>Depth Feet (TVD): | tical Anticipated Total<br>Measured Depth    |  |
| RAYMOND N. CHESS                                                                         |                                                                          |           |                   | VERTICAL                                                                       | 8,198                                     | Feet (TMD):<br>8,198                         |  |
| Target Formation(s): Date: TULLY, ONONDAGA,                                              |                                                                          |           |                   | Deepest Formation to be penetrated:                                            | Number of laterals:                       | Total footage to be<br>drilled all laterals: |  |
| HUNTERSVILLE, AND ORISKANY JUNE 2018                                                     |                                                                          |           |                   | ORISKANY                                                                       | 0                                         | 0                                            |  |
| Surface Owner/Water Purveyor w/Water Supply within 1000'/300                             |                                                                          |           |                   | Latitude Longitude of Wate                                                     | r Supply                                  | Accuracy ±30'                                |  |
| A RAYMOND N. CHESS<br>253 CHESS ROAD, SMITHFIELD, PA 15478                               |                                                                          |           |                   | N/A                                                                            |                                           |                                              |  |
| В                                                                                        | MENALLEN RESOURCES LLC<br>4446 MAIN STREET, 2ND FLOOR, AMHERST, NY 14226 |           |                   | N/A                                                                            |                                           |                                              |  |
| C                                                                                        | MATTHEW A. PAVLOVICH<br>540 COLLIER ROAD, UNIONTOWN, PA 15401            |           |                   | N/A                                                                            |                                           |                                              |  |
|                                                                                          |                                                                          |           |                   |                                                                                |                                           |                                              |  |
|                                                                                          |                                                                          |           |                   |                                                                                |                                           |                                              |  |
|                                                                                          |                                                                          |           |                   |                                                                                |                                           |                                              |  |
|                                                                                          |                                                                          |           |                   |                                                                                |                                           |                                              |  |
|                                                                                          |                                                                          |           |                   |                                                                                |                                           |                                              |  |
|                                                                                          |                                                                          |           |                   |                                                                                |                                           |                                              |  |
|                                                                                          |                                                                          |           |                   |                                                                                |                                           |                                              |  |
|                                                                                          |                                                                          |           |                   |                                                                                |                                           |                                              |  |
|                                                                                          |                                                                          |           |                   |                                                                                |                                           |                                              |  |
|                                                                                          |                                                                          |           |                   |                                                                                |                                           |                                              |  |
|                                                                                          |                                                                          |           |                   |                                                                                |                                           |                                              |  |
|                                                                                          |                                                                          |           |                   |                                                                                |                                           |                                              |  |
|                                                                                          |                                                                          |           |                   |                                                                                |                                           |                                              |  |
|                                                                                          |                                                                          |           |                   |                                                                                |                                           |                                              |  |
| Municipality: where the well will be drilled, adjacent to the well, or within 3000 feet. |                                                                          |           |                   |                                                                                |                                           |                                              |  |
| FAIRCHANCE BOROUGH, FAYETTE COUNTY                                                       |                                                                          |           |                   |                                                                                |                                           |                                              |  |
| GEORGES TOWNSHIP, FAYETTE COUNTY                                                         |                                                                          |           |                   |                                                                                |                                           |                                              |  |
| GERMAN TOWNSHIP, FAYETTE COUNTY                                                          |                                                                          |           |                   |                                                                                |                                           |                                              |  |
| NICHOLSON TOWNSHIP, FAYETTE COUNTY                                                       |                                                                          |           |                   |                                                                                |                                           |                                              |  |
| SMITHFIELD BOROUGH, FAYETTE COUNTY                                                       |                                                                          |           |                   | Coal Related Parties                                                           |                                           |                                              |  |
| SOUTH UNION TOWNSHIP, FAYETTE COUNTY                                                     |                                                                          |           |                   | RGGS LAND & MINERALS LTD, L.P.<br>751 McCLELLANDTOWN ROAD, UNIONTOWN, PA 15401 |                                           |                                              |  |
| SPRINGHILL TOWNSHIP, FAYETTE COUNTY                                                      |                                                                          |           |                   |                                                                                |                                           |                                              |  |
| WHARTON TOWNSHIP, FAYETTE COUNTY                                                         |                                                                          |           |                   |                                                                                |                                           |                                              |  |
|                                                                                          |                                                                          |           |                   |                                                                                |                                           |                                              |  |
|                                                                                          |                                                                          |           |                   |                                                                                |                                           |                                              |  |